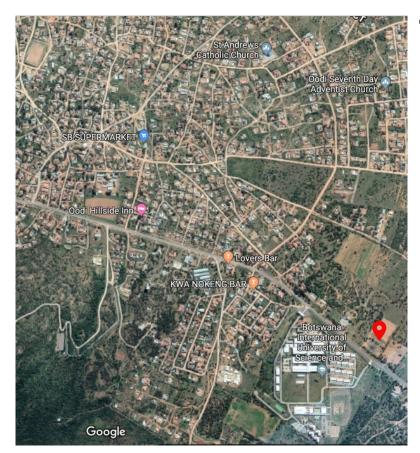

Oodi Mall will occupy a prime position along the Oodi- Modipane road. The location is easily accessibly from the rapidly expanding residential areas in Oodi and from Modipane, Ruretse as well as Matebeleng.

#### LOCATION

The site is ideally situated in Oodi village along the Oodi-Modipane tarred road, directly opposite the Oodi College of Applied Arts and Technology with easy access to surrounding villages of Modipane, Ruretse and Matebeleng.