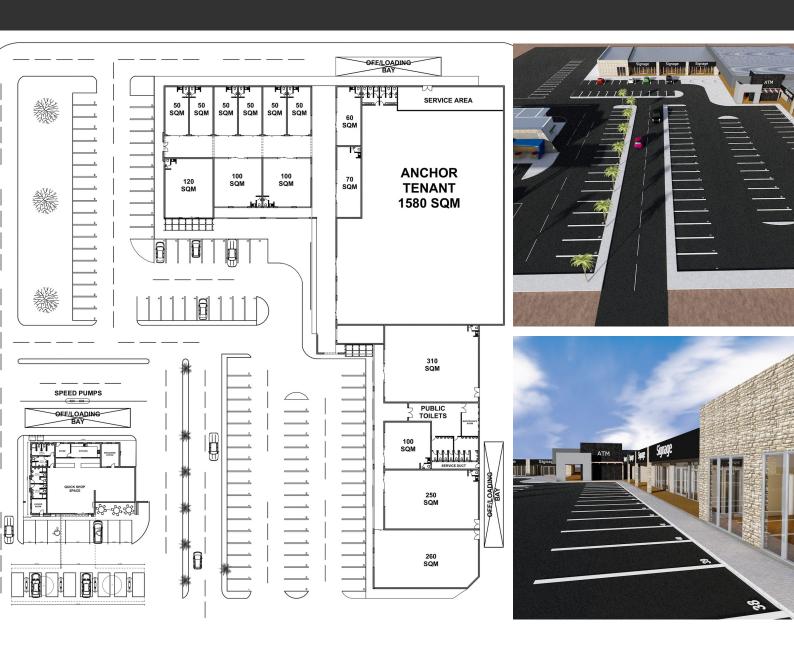

There are a variety of unit sizes on offer, offering flexible retail space which can be customised to meet tenant requirements. Completion is expected in the 1st quarter of 2020.

## THE ARCHITECTURAL DESIGN