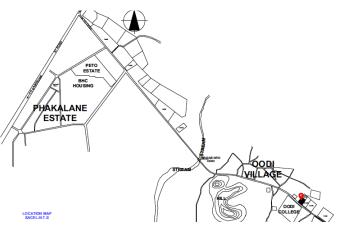

Oodi Mall will occupy a prime position along the Oodi- Modipane road. The location is easily accessibly from the rapidly expanding residential areas in Oodi and from Modipane, Ruretse as well as Matebeleng.

#### LOCATION

The site is ideally situated in Oodi village along the Oodi-Modipane tarred road, directly opposite the Oodi College of Applied Arts and Technology with easy access to surrounding villages of Modipane, Ruretse and Matebeleng.