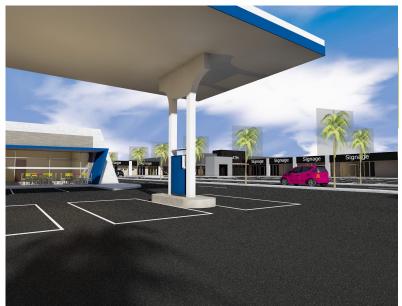

rapidly expanding residential areas in Oodi and from Modipane, Ruretse as well as Matebeleng.

There are a variety of unit sizes on offer, offering flexible retail space which can be customised to meet tenant requirements. Completion is expected in the 1st quarter of 2020.



## THE OPPORTUNITY

#### LOCATION

The site is ideally situated in Oodi village along the Oodi-Modipane tarred road, directly opposite the Oodi College of Applied Arts and Technology with easy access to surrounding villages of Modipane, Ruretse and Matebeleng.





#### MARKET

The catchment area has a population of over 15,000 people recorded for Oodi, Modipane and Matebeleng and with currently no modern shopping centre to service this rapidly growing population.

This presents as the ideal investment opportunity.



### **OUR PARTNERS**

We have partnered with Dow & Associates and Belshane Property Group to offer leasing and property management services to ensure that our customers/tenants receive the highest quality services.





## THE ARCHITECTURAL DESIGN



# Contact us to discuss this opportunity today!

Tumisang Dow +267 76406238 tumisang@dow.co.bw

Mr. Olebeng Ngwakwena +267 3919356 +267 73001718 olebeng@belshane.com

www.oodimall.co.bw